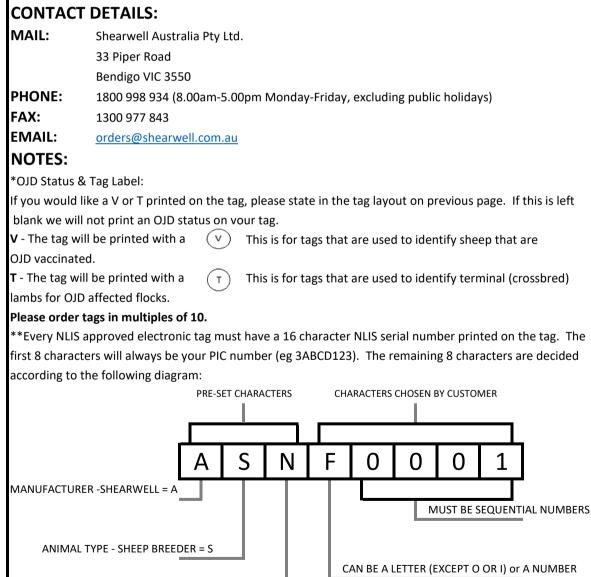

| Shearwe<br>Australia<br>Animal Identificat      | ion                                                             | SHEARWELL AUSTRALIA               |                                                       |                                                     |                                                  |                    |  |  |
|-------------------------------------------------|-----------------------------------------------------------------|-----------------------------------|-------------------------------------------------------|-----------------------------------------------------|--------------------------------------------------|--------------------|--|--|
| QLD NLIS EID TAG ORDER FORM                     |                                                                 |                                   |                                                       |                                                     |                                                  | ORM                |  |  |
| PIC NUMBER                                      | :                                                               |                                   |                                                       |                                                     |                                                  |                    |  |  |
| BREEDER:                                        | POST E                                                          | BREEDER:                          | SHEEP:                                                | GOAT                                                | TS: DAT                                          | E:                 |  |  |
| TAG/YEAR COLO                                   | URS:                                                            | WHITE                             | 2017 <mark>ORAN</mark>                                | IGE 2018 GR                                         | REEN 2019                                        | PURPLE 2020        |  |  |
|                                                 | YELLOW 2021 RED 2022 BLUE 2023 BLACK 2024                       |                                   |                                                       |                                                     |                                                  |                    |  |  |
|                                                 | _                                                               |                                   |                                                       |                                                     | PINK                                             | POST BREEDER       |  |  |
| 1. DO NOT                                       |                                                                 | BC1234                            | PROPERTY                                              |                                                     | + $+$ $+$ $+$                                    |                    |  |  |
|                                                 | REMOVE     ASN00001       NLIS 'DO NOT REMOVE' or PROPERTY NAME |                                   |                                                       | If left blank DO NOT REMOVE will be printed on tag. |                                                  |                    |  |  |
|                                                 |                                                                 |                                   |                                                       |                                                     |                                                  |                    |  |  |
| COLOUR                                          | *V or T                                                         | **STARTING S                      | SERIAL #                                              | QTY                                                 |                                                  | TOTAL PRICE        |  |  |
|                                                 |                                                                 | A S N                             | +++                                                   | multiple of 10                                      | \$1.30 ex GST                                    | \$                 |  |  |
|                                                 |                                                                 | ASN                               |                                                       | multiple of 10                                      | \$1.30 ex GST                                    | \$                 |  |  |
| 2. QABC1234                                     |                                                                 |                                   | PROPERTY                                              |                                                     | $\left  \begin{array}{c} \\ \end{array} \right $ |                    |  |  |
| ASN00001                                        |                                                                 | REMOVE                            | <u> </u>                                              | If left blank DO NOT REMOVE will be printed on tag. |                                                  |                    |  |  |
|                                                 |                                                                 |                                   |                                                       |                                                     |                                                  |                    |  |  |
| COLOUR                                          | *V or T                                                         | **STARTING S                      | SERIAL #                                              | QTY                                                 | UNIT PRICE                                       | TOTAL PRICE        |  |  |
|                                                 |                                                                 | A S N                             |                                                       | multiple of 10                                      | \$1.30 ex GST                                    | \$                 |  |  |
|                                                 |                                                                 | A S N                             |                                                       | multiple of 10                                      | \$1.30 ex GST                                    | \$                 |  |  |
| 3. QABC1234                                     | <u>A</u>                                                        | 170001                            | MANAGEMENT NUMBER PREFIX:                             |                                                     |                                                  |                    |  |  |
| ASN00001                                        |                                                                 |                                   | Enter prefix above of up to 4 characters if required. |                                                     |                                                  |                    |  |  |
|                                                 | th MANAGEMEN<br>he last 4 digits of                             | T NUMBER<br>the management number | r will be identical                                   | to the last 4 digits of                             | serial number below.                             |                    |  |  |
| COLOUR                                          | *V or T                                                         | **STARTING S                      | 10                                                    | QTY                                                 | UNIT PRICE                                       | TOTAL PRICE        |  |  |
|                                                 |                                                                 | A S N                             |                                                       | multiple of 10                                      | \$1.30 ex GST                                    | \$                 |  |  |
|                                                 |                                                                 | A S N                             |                                                       | multiple of 10                                      | <b>\$1.30</b> ex GST                             | \$                 |  |  |
| 4. QABC1234 A SHEARWELL                         |                                                                 |                                   | PROPERTY NAME:                                        |                                                     |                                                  |                    |  |  |
| ASN00001                                        | <u> </u>                                                        | 170001                            | MANAGEMENT NUMBER PREFIX:                             |                                                     |                                                  |                    |  |  |
|                                                 | ith PROPERTY/ST                                                 |                                   | Enter yo                                              | our property name &                                 | prefix of up to 4 chara                          | cters if required. |  |  |
| and MANAGEMENT NUMBER COLOUR *V or T **STARTING |                                                                 | SFRIAL #                          | QTY                                                   | UNIT PRICE                                          | TOTAL PRICE                                      |                    |  |  |
|                                                 |                                                                 | A S N                             |                                                       | multiple of 10                                      | \$1.30 ex GST                                    | \$                 |  |  |
|                                                 |                                                                 | A S N                             |                                                       | multiple of 10                                      | \$1.30 ex GST                                    | \$                 |  |  |
| 5. <b>CARC122</b>                               |                                                                 |                                   | LARGE TEX                                             | (T:                                                 |                                                  |                    |  |  |
| GABC1234 SHEARWELL                              |                                                                 |                                   |                                                       |                                                     |                                                  |                    |  |  |
| N                                               | ILIS with LARGE                                                 | ГЕХТ                              |                                                       |                                                     |                                                  |                    |  |  |
| COLOUR                                          | *V or T                                                         | **STARTING S                      | SERIAL #                                              | QTY                                                 | UNIT PRICE                                       | TOTAL PRICE        |  |  |
|                                                 |                                                                 | A S N                             |                                                       | multiple of 10                                      | \$1.30 ex GST                                    | \$                 |  |  |
|                                                 |                                                                 | A S N                             |                                                       | multiple of 10                                      | <b>\$1.30</b> ex GST                             | \$                 |  |  |
| 6.                                              |                                                                 |                                   |                                                       |                                                     |                                                  |                    |  |  |
|                                                 |                                                                 |                                   |                                                       |                                                     |                                                  |                    |  |  |
|                                                 |                                                                 |                                   |                                                       |                                                     |                                                  |                    |  |  |
| CUSTOM TAG                                      |                                                                 | COLOUR                            | *V or T                                               | ΟΤΥ                                                 | UNIT PRICE                                       | TOTAL PRICE        |  |  |
| Please write you                                |                                                                 | COLOUR                            |                                                       | QTY<br>multiple of 10                               | \$1.30 ex GST                                    | \$                 |  |  |
| text/numbers on th                              | •                                                               |                                   | $\vdash$                                              | multiple of 10                                      | \$1.30 ex GST<br>\$1.30 ex GST                   | \$                 |  |  |
|                                                 |                                                                 |                                   | Page 1 of 3                                           | instripte of 10                                     | +                                                | *                  |  |  |